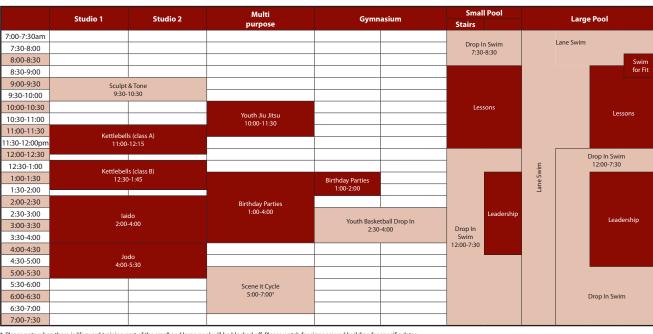

|                        | Studio 1                     | Studio 2         | Multi<br>purpose              | Gymn             | asium                      | Small Pool<br>Stairs      | Large Pool |                              |  |  |
|------------------------|------------------------------|------------------|-------------------------------|------------------|----------------------------|---------------------------|------------|------------------------------|--|--|
| 7:00-7:30am            |                              |                  |                               |                  |                            |                           | Lane Swim  |                              |  |  |
| 7:30-8:00              |                              | CoreFit          |                               |                  |                            | Drop In Swim<br>7:00-8:00 |            | Lane swim                    |  |  |
| 8:00-8:30              |                              | 8:00-8:30        |                               |                  |                            |                           |            |                              |  |  |
| 8:30-9:00              | Cyclefit                     |                  |                               |                  |                            |                           |            | Lessons                      |  |  |
| 9:00-9:30              | 8:30-9:15                    |                  | V                             |                  |                            |                           |            |                              |  |  |
| 9:30-10:00             | Simply Strength              | Drop In Gym      | Youth Judo<br>9:00-10:30      |                  | Lo                         |                           |            |                              |  |  |
| 10:00-10:30            | 9:30-10:30                   | 9:00-11:30       |                               | 9:30-            | 10:30                      | Lessons                   |            |                              |  |  |
| 10:30-11:00            |                              |                  | Judo                          |                  | Sports Mania 2             |                           |            |                              |  |  |
| 11:00-11:30            | Music & Dance<br>11:00-11:45 |                  | 10:30-12:00                   |                  | 10:45-11:30                |                           | ε          |                              |  |  |
| 11:30-12:00            | Twinkle Toes                 | Y Kids in Action |                               |                  | Basketball 1               |                           | Lane Swim  |                              |  |  |
| 2:00-12:30pm           | 11:45-12:30                  | 11:30-12:30      |                               |                  | 11:45-12:30                | Drop In Swim              | _ rane     |                              |  |  |
| 12:30-1:00             | Hip Hop/Jazz<br>12:30-1:15   |                  |                               |                  | Basketball 2<br>12:30-1:15 | Aquafit<br>12:30-1:15     |            | Drop In Swim                 |  |  |
| 1:00-1:30              |                              |                  |                               | Birthday Parties |                            |                           |            | 12:00-5:00                   |  |  |
| 1:30-2:00              |                              | ooxing<br>0-2:30 |                               | 1:00-2:00        |                            | -                         |            | _                            |  |  |
| 2:00-2:30              | 1:30                         | J-2:30           | Birthday Parties<br>1:00-4:00 |                  |                            |                           |            |                              |  |  |
| 2:30-3:00              |                              |                  | 1:00-4:00                     | Family           | Drop In                    |                           |            | Rental                       |  |  |
| 3:00-3:30              |                              |                  |                               | 2:30             |                            |                           |            |                              |  |  |
| 3:30-4:00              |                              |                  |                               |                  |                            | Drop In Swim              |            | Drop In                      |  |  |
| 4:00-4:30              |                              |                  |                               |                  |                            | 1:15-7:30                 |            | Swim<br>12:00-5:0            |  |  |
| 4:30-5:00              |                              |                  |                               |                  |                            | -                         |            |                              |  |  |
| 5:00-5:30              |                              |                  |                               |                  |                            |                           | Ur         | derwater Hockey<br>5:00-6:00 |  |  |
| 5:30-6:00<br>6:00-6:30 |                              |                  |                               |                  |                            | _                         |            | 3.00 0.00                    |  |  |
| 6:30-7:00              |                              |                  |                               |                  |                            |                           | Lane Swim  | Drop In Swim                 |  |  |
| 7:00-7:30              |                              |                  |                               |                  |                            |                           | Latte SWIM | 6:00-7:30                    |  |  |

Legend: Red - Registered Programs **Light Red – Drop In Programs** Open – Open for use

Please note we do our best to have an accurate schedule, however please understand minor changes are sometimes required due to P.A. Days, Special Events and additional programming